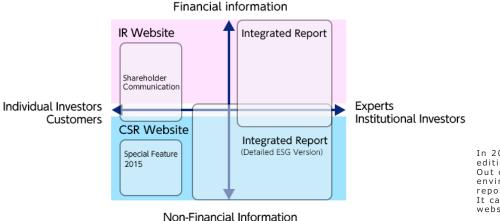

# Approach to the Disclosure of CSR Information

KDDI publishes its Integrated Report as a means for disclosing financial and non-financial information. In addition to the normal Integrated Report, which focuses on financial information, KDDI publishes its Integrated Report (Detailed ESG Version), which expands on the non-financial information of the environment and social aspects in PDF format (Japanese and English).

The Integrated Report (Detailed ESG Version) expands on information referencing the report of the GRI's Sustainability Reporting Guidelines 4th Edition (G4), as well as information determined to contribute to promoting the understanding of the creating of KDDI's value. Furthermore, in order for KDDI's message to reach a wider range of stakeholders, KDDI releases its Highlights of 2015 in Japanese and English on its CSR website. We will continue fashioning ways to communicate with all stakeholders while promoting our CSR initiatives.

In 2013 we published our last print edition of the Integrated Report. Out of consideration for the environment, we now publish the report exclusively online. It can be downloaded from our website as PDF files.