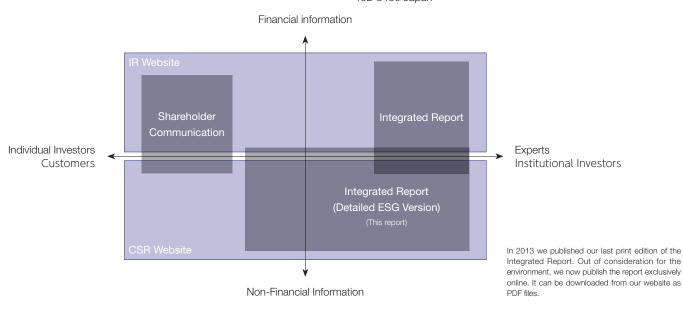

# **Reporting System**

KDDI issues its Integrated Report as a means for disclosing financial and non-financial information. For information on our business strategies and opportunities, please refer to the Integrated Report. In addition to the Integrated Report, this report is a focused summary of environmental, society, governance, and other non-financial information in PDF format (Japanese and English).

The Integrated Report (Detailed ESG Version) expands on information referencing the report of the GRI's Sustainability Reporting Guidelines 4th Edition (G4), as well as information determined to contribute to promoting the understanding of the creating of KDDI's value.