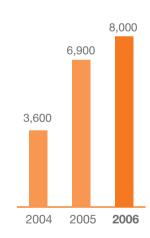

## **Financial Highlights**

KDDI Corporation and Consolidated Subsidiaries

|             | Millions of Yen                                                                                          |                                                                                                                                                                                                                      | Millions of<br>U.S. dollars                                                                                                                                                                                                                                                             |
|-------------|----------------------------------------------------------------------------------------------------------|----------------------------------------------------------------------------------------------------------------------------------------------------------------------------------------------------------------------|-----------------------------------------------------------------------------------------------------------------------------------------------------------------------------------------------------------------------------------------------------------------------------------------|
| 2004        | 2005                                                                                                     | 2006                                                                                                                                                                                                                 | 2006                                                                                                                                                                                                                                                                                    |
| ¥ 2,846,098 | ¥ 2,920,039                                                                                              | ¥ 3,060,814                                                                                                                                                                                                          | \$ 26,056                                                                                                                                                                                                                                                                               |
| 292,105     | 296,176                                                                                                  | 296,596                                                                                                                                                                                                              | 2,525                                                                                                                                                                                                                                                                                   |
| 192,101     | 293,531                                                                                                  | 180,606                                                                                                                                                                                                              | 1,537                                                                                                                                                                                                                                                                                   |
| 117,025     | 200,592                                                                                                  | 190,569                                                                                                                                                                                                              | 1,622                                                                                                                                                                                                                                                                                   |
| 253,257     | 342,391                                                                                                  | 414,726                                                                                                                                                                                                              | 3,530                                                                                                                                                                                                                                                                                   |
|             |                                                                                                          |                                                                                                                                                                                                                      |                                                                                                                                                                                                                                                                                         |
| 2,639,581   | 2,472,322                                                                                                | 2,500,865                                                                                                                                                                                                            | 21,289                                                                                                                                                                                                                                                                                  |
| 1,179,764   | 864,627                                                                                                  | 770,692                                                                                                                                                                                                              | 6,560                                                                                                                                                                                                                                                                                   |
| 1,009,391   | 1,162,192                                                                                                | 1,295,531                                                                                                                                                                                                            | 11,029                                                                                                                                                                                                                                                                                  |
|             |                                                                                                          |                                                                                                                                                                                                                      |                                                                                                                                                                                                                                                                                         |
| 27,748      | 47,612                                                                                                   | 45,056                                                                                                                                                                                                               | 383.55                                                                                                                                                                                                                                                                                  |
| 3,600       | 6,900                                                                                                    | 8,000                                                                                                                                                                                                                | 68.10                                                                                                                                                                                                                                                                                   |
|             | ¥ 2,846,098<br>292,105<br>192,101<br>117,025<br>253,257<br>2,639,581<br>1,179,764<br>1,009,391<br>27,748 | 2004 2005   ¥ 2,846,098 ¥ 2,920,039   292,105 296,176 192,101 293,531   192,101 293,531 200,592   253,257 342,391 200,592   2,639,581 2,472,322 1,179,764   1,179,764 864,627 1,009,391   1,009,391 1,162,192 27,748 | 2004 2005 2006   ¥ 2,846,098 ¥ 2,920,039 ¥ 3,060,814   292,105 296,176 296,596 296,596   192,101 293,531 180,606   117,025 200,592 190,569   253,257 342,391 414,726   2,639,581 2,472,322 2,500,865   1,179,764 864,627 770,692   1,009,391 1,162,192 1,295,531   27,748 47,612 45,056 |

2004

Cash dividends (yen)