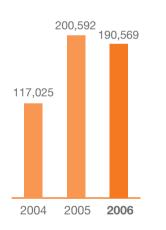

## **Financial Highlights**

KDDI Corporation and Consolidated Subsidiaries

|             | Millions of Yen                                                                                          |                                                                                                                                                                                                                      | Millions of<br>U.S. dollars                                                                                                                                                                                                                                                             |
|-------------|----------------------------------------------------------------------------------------------------------|----------------------------------------------------------------------------------------------------------------------------------------------------------------------------------------------------------------------|-----------------------------------------------------------------------------------------------------------------------------------------------------------------------------------------------------------------------------------------------------------------------------------------|
| 2004        | 2005                                                                                                     | 2006                                                                                                                                                                                                                 | 2006                                                                                                                                                                                                                                                                                    |
| ¥ 2,846,098 | ¥ 2,920,039                                                                                              | ¥ 3,060,814                                                                                                                                                                                                          | \$ 26,056                                                                                                                                                                                                                                                                               |
| 292,105     | 296,176                                                                                                  | 296,596                                                                                                                                                                                                              | 2,525                                                                                                                                                                                                                                                                                   |
| 192,101     | 293,531                                                                                                  | 180,606                                                                                                                                                                                                              | 1,537                                                                                                                                                                                                                                                                                   |
| 117,025     | 200,592                                                                                                  | 190,569                                                                                                                                                                                                              | 1,622                                                                                                                                                                                                                                                                                   |
| 253,257     | 342,391                                                                                                  | 414,726                                                                                                                                                                                                              | 3,530                                                                                                                                                                                                                                                                                   |
|             |                                                                                                          |                                                                                                                                                                                                                      |                                                                                                                                                                                                                                                                                         |
| 2,639,581   | 2,472,322                                                                                                | 2,500,865                                                                                                                                                                                                            | 21,289                                                                                                                                                                                                                                                                                  |
| 1,179,764   | 864,627                                                                                                  | 770,692                                                                                                                                                                                                              | 6,560                                                                                                                                                                                                                                                                                   |
| 1,009,391   | 1,162,192                                                                                                | 1,295,531                                                                                                                                                                                                            | 11,029                                                                                                                                                                                                                                                                                  |
|             |                                                                                                          |                                                                                                                                                                                                                      |                                                                                                                                                                                                                                                                                         |
| 27,748      | 47,612                                                                                                   | 45,056                                                                                                                                                                                                               | 383.55                                                                                                                                                                                                                                                                                  |
| 3,600       | 6,900                                                                                                    | 8,000                                                                                                                                                                                                                | 68.10                                                                                                                                                                                                                                                                                   |
|             | ¥ 2,846,098<br>292,105<br>192,101<br>117,025<br>253,257<br>2,639,581<br>1,179,764<br>1,009,391<br>27,748 | 2004 2005   ¥ 2,846,098 ¥ 2,920,039   292,105 296,176 192,101 293,531   192,101 293,531 200,592   253,257 342,391 200,592   2,639,581 2,472,322 1,179,764   1,179,764 864,627 1,009,391   1,009,391 1,162,192 27,748 | 2004 2005 2006   ¥ 2,846,098 ¥ 2,920,039 ¥ 3,060,814   292,105 296,176 296,596 296,596   192,101 293,531 180,606   117,025 200,592 190,569   253,257 342,391 414,726   2,639,581 2,472,322 2,500,865   1,179,764 864,627 770,692   1,009,391 1,162,192 1,295,531   27,748 47,612 45,056 |