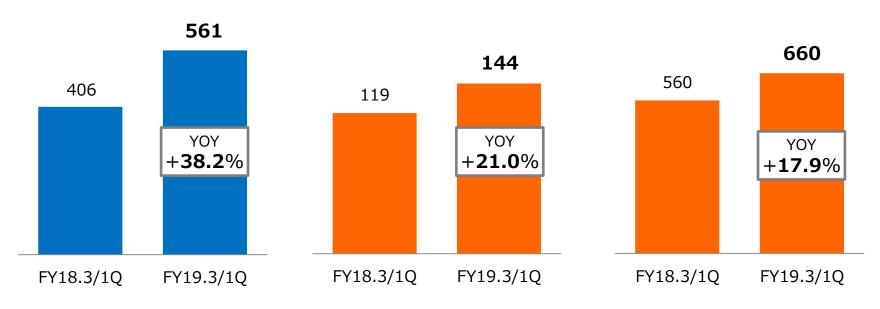

## au Economic Zone Index / Value-Added ARPA

au Economic Zone Sales (Unit: Billions of yen)

Value-Added ARPA (Unit: Yen)

Double-digit growth rate year on year