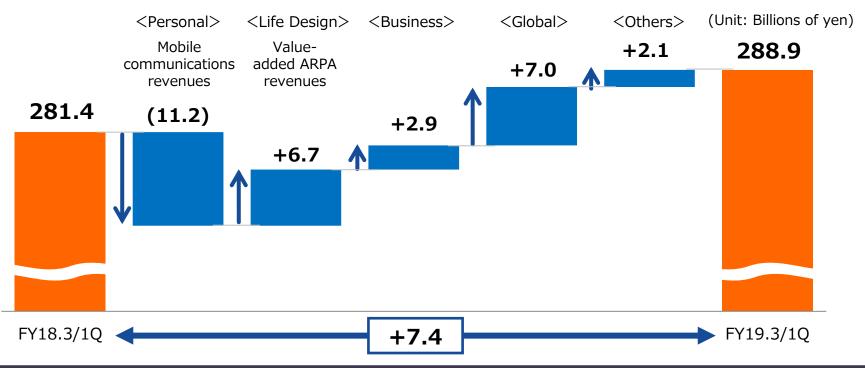

# Consolidated Operating Income: Factor for Change, YOY for the 1st Quarter

Steady progress towards the current mid-term targets