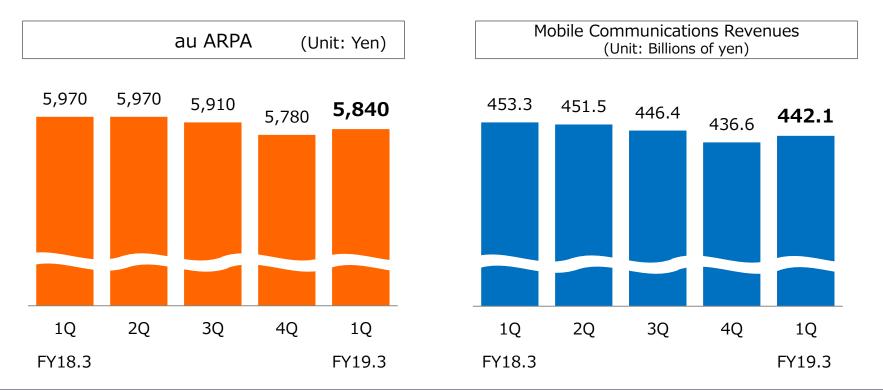

### au ARPA / Mobile Communications Revenues

Decreased year on year due to impact of the new price plan