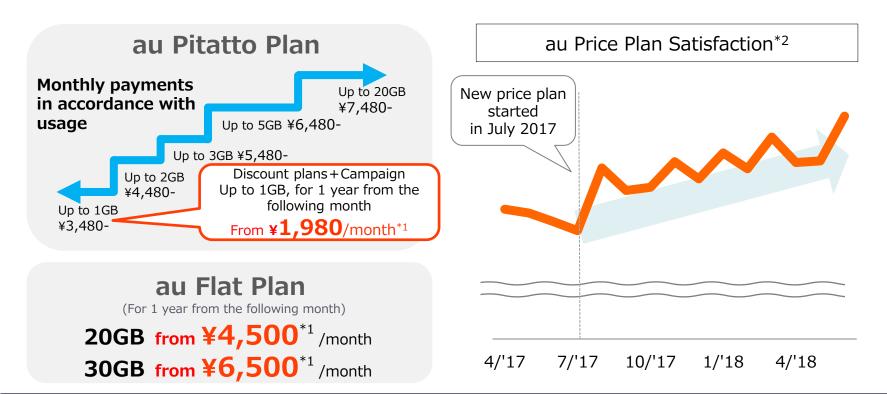

### **Price Plan Satisfaction**

### One year from its start, satisfaction of price plans has risen

<sup>\*1)</sup> The amount shown is "the plans (SuperKakeho)" (Applied with "2-years Contract," "au Smart Value" and "Smartphone Support Discount")

<sup>\*2)</sup> Survey of au smartphone and feature phone users (KDDI survey. Approx. 2,300 responses per month)