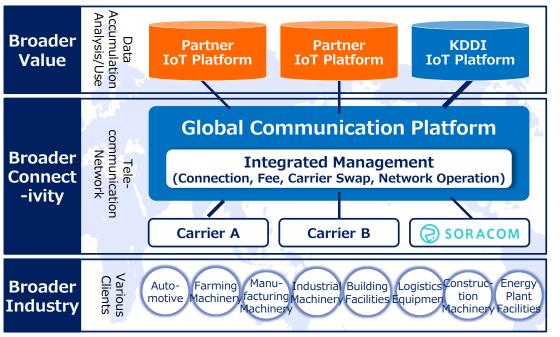

### **KDDI "IoT Worldwide Architecture"**

√ Together with global partners

TOYOTA

HITACHI Inspire the Next

- ✓ For the launch in FY2019, to connect telecommunications carriers from more than 100 countries and regions
- ✓ IoT devices around the world can be controlled and monitored in Japan

Operate any high quality telecommunication on a global scale

✓ Accelerate service deployment in global scale

- 1. IoT Worldwide Architecture will collaborate with SORACOM global communication platform
- 2. Collaboration on sales with KDDI's overseas subsidiaries. Starting from North America and Southeast Asia, expanding in stages going forward