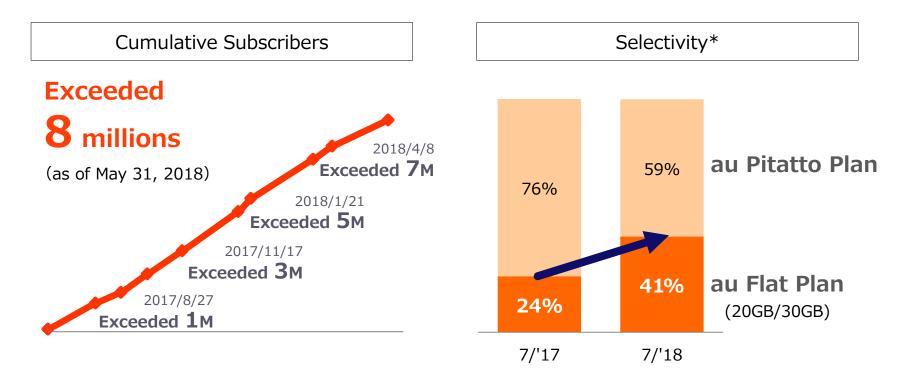

## au Pitatto Plan / au Flat Plan (Price Plan)

Subscribers increased significantly, the selectivity of high volume data plan also increased