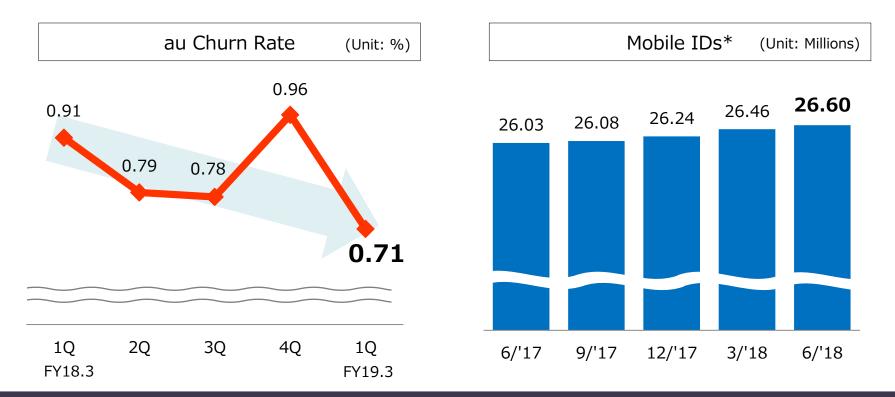

## au Churn Rate / Mobile IDs

au churn rate significantly improving, mobile IDs steadily growing