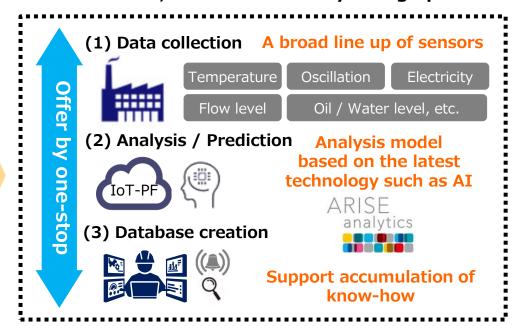

# KDDI IoT Cloud ~Factory Package~

✓ Strengths of KDDI solution services

- √ "Use" system than "own."
  Reduce initial costs
- ✓ Improve productivity by preventing / reducing failures
- ✓ Discover issues through visualization
- ✓ Support multiple factories from headquarters

✓ From ¥100,000-level monthly charge per line

Provide one-stop solutions from sensor installation through to detect precursors to malfunctions