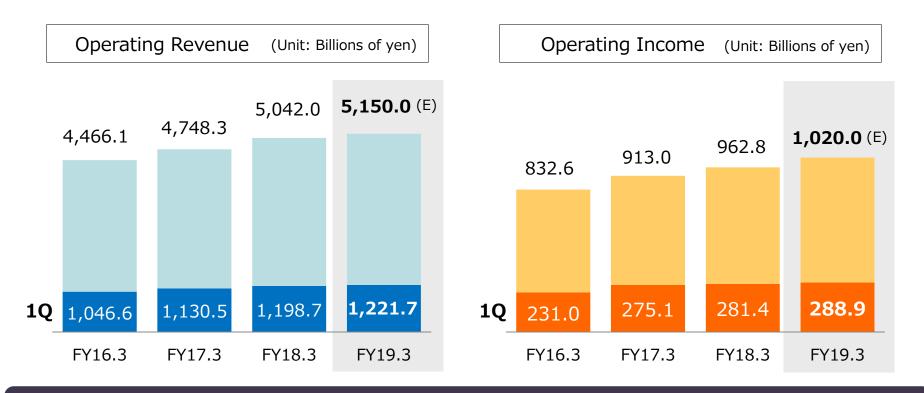

# **Highlights of Consolidated Results for the 1st Quarter**

Steady progress towards the current mid-term targets