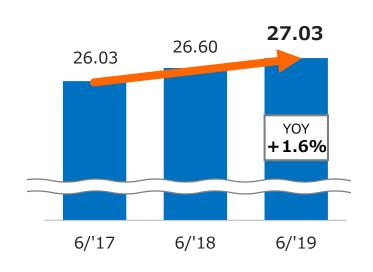

## au Accounts/Mobile IDs

The Number of Net
Decreasing au Accounts (Unit : Thousands)

Mobile IDs\* (Unit : Millions)

# Leveled off drop in au accounts and mobile IDs steadily growing