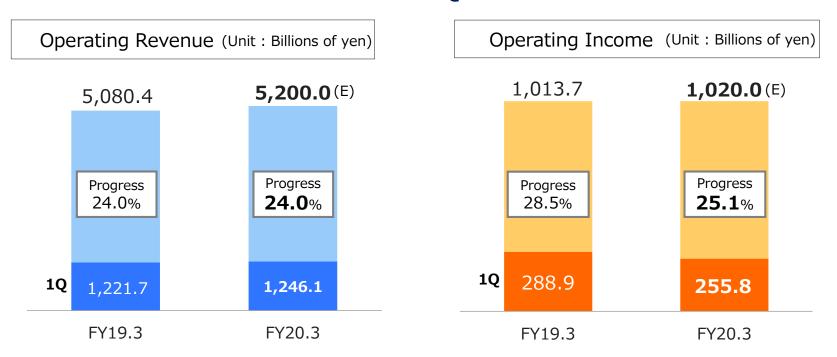

# Highlights of Consolidated Financial Results for the 1<sup>st</sup> Quarter

Strengthening the retention on the migration from 3G to 4G. Steady progress toward full-year performance targets.