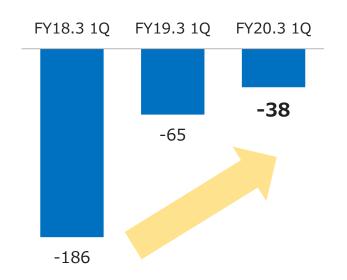

## au Accounts/Mobile IDs

The Number of Net
Decreasing au Accounts (Unit : Thousands)

Mobile IDs\* (Unit : Millions)

# Leveled off drop in au accounts and mobile IDs steadily growing