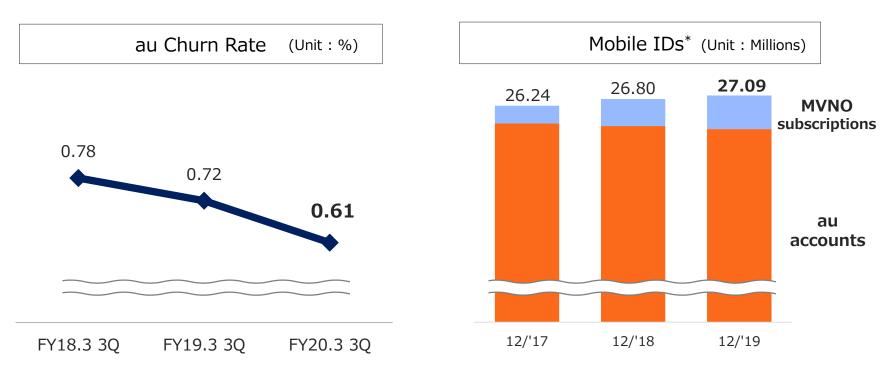

#### au Churn Rate / Mobile IDs

#### Churn rate greatly improved, Mobile IDs increased

Note) Personal Services segment basis