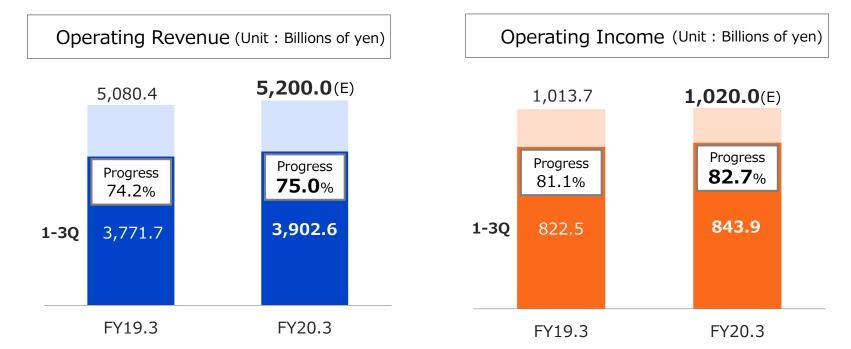

#### Highlights of Consolidated Financial Results for 1-3Q

Performance leaped ahead, better positioning us to secure sustainable growth going forward