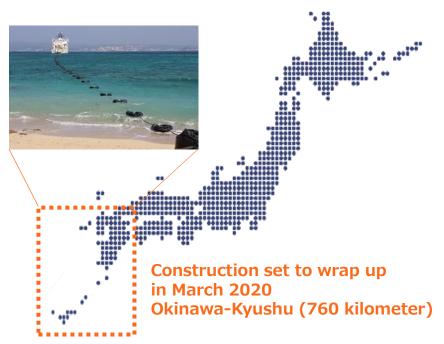

### **Our Initiatives for Network Resilience**

Core transmission lines Detour line (increase to 3 lines)

Submarine cable section

Completed Japan-wide countermeasures for a large-scale earthquake, such as Nankai Trough earthquake

Serve three core transmission lines Japan-wide with the construction of the Okinawa-Kyushu