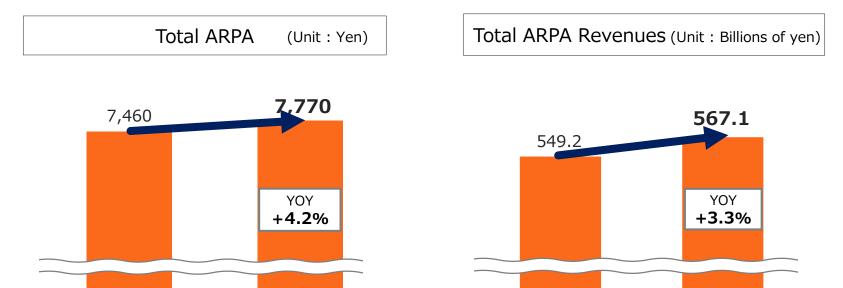

### **Total ARPA / Total ARPA Revenues**

Life Design Domain drove growth

FY19.3 3Q

FY20.3 3Q

FY20.3 3Q

FY19.3 3Q