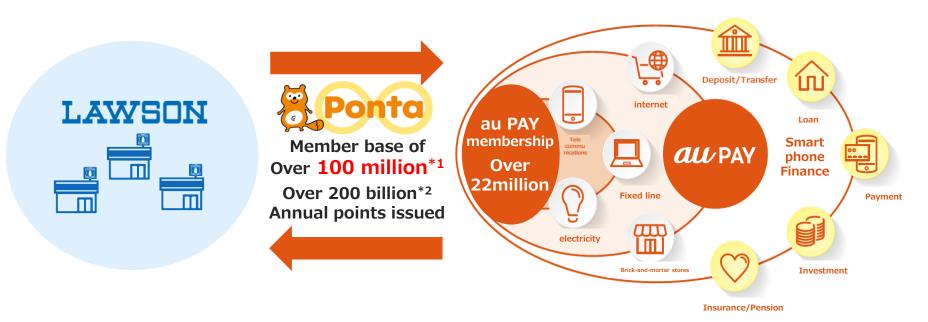

## Aiming to Step Up Engagement

Life Design Domain

Affiliation with Lawson, Inc. and Point Service "Ponta"

# Annually **4.1 billion people** visited and approximately **14,600** brick-and-mortar stores nationwide

Points and payments affiliated stores over **1.7**million places\*

#### Aiming to strengthen our service foundation and create new consumer experiences

\* Total of stores accepting au PAY, QUICPay, and Ponta (as of Dec 2019)

9

#### Accelerating point circulation and aim to expand the number of au PAY membership

\*1) Total of au WALLET point holders and Ponta members \*2) Total of au WALLET points and Ponta points issued annually (both as of Dec 2019)