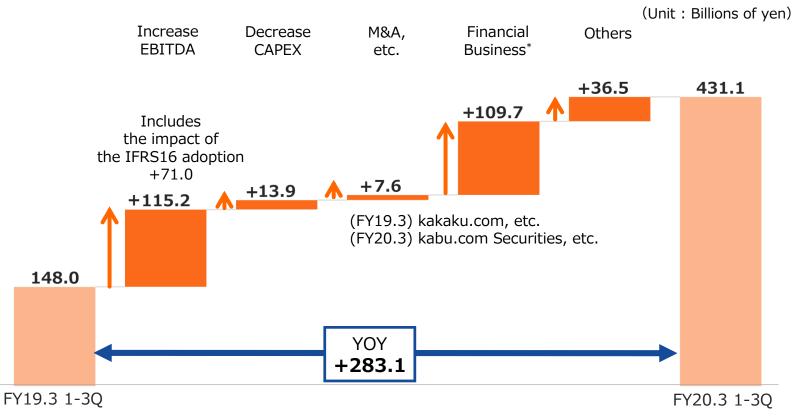

#### Free Cash Flow : Factor for Change, YoY for 1-3Q

\* Cash flow related to financial business as described in the consolidated cash flow statement in the 3<sup>rd</sup> quarter of the fiscal year ending March 2020 + revenue from Jibun Bank's gain control