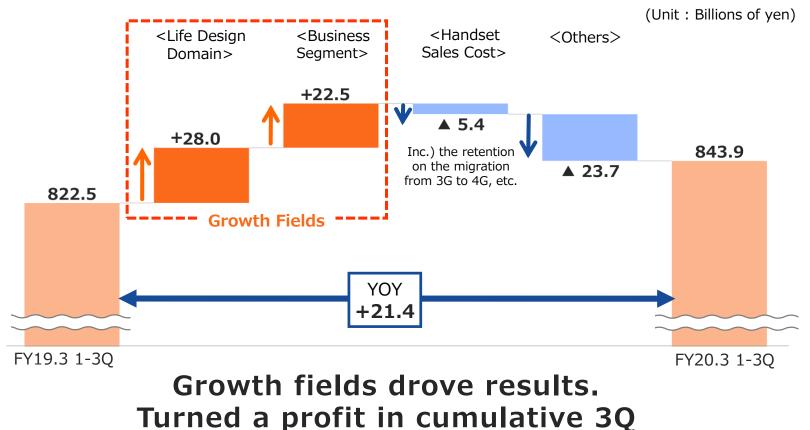

#### Operating Income : Factor for Change, YoY for 1-3Q

#### Growth fields sustained double-digit income growth