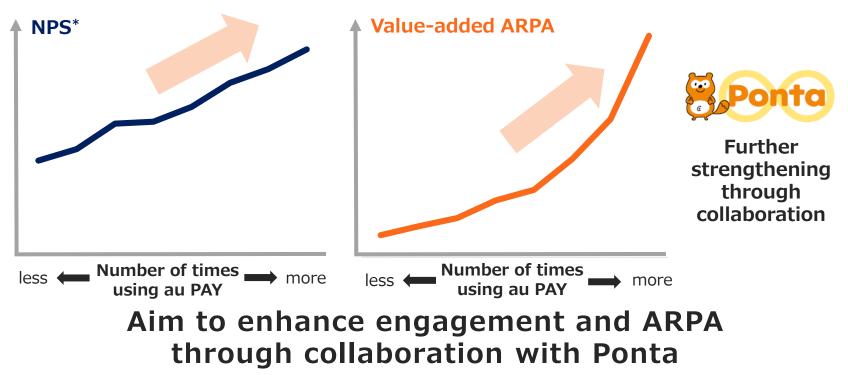

#### Aiming to Step Up Engagement

#### Accelerating point circulation and aim to expand the number of au PAY membership

\*1) Total of au WALLET point holders and Ponta members \*2) Total of au WALLET points and Ponta points issued annually (both as of Dec 2019)

Correlation with number of times using au PAY (results for November 2019)

\* NPS : Net Promoter Score

11