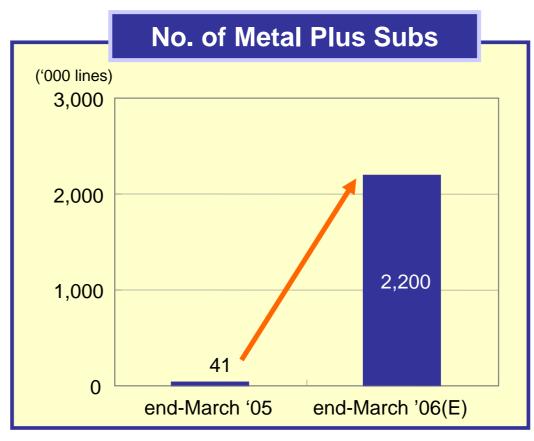

Sales during launch period progressed as expected in consumer sector while saw wait and see attitude among corporate customers as Metal Plus is new service.

Aim for 2.2M activated lines by end of FY 2006.3 through expanded service area.