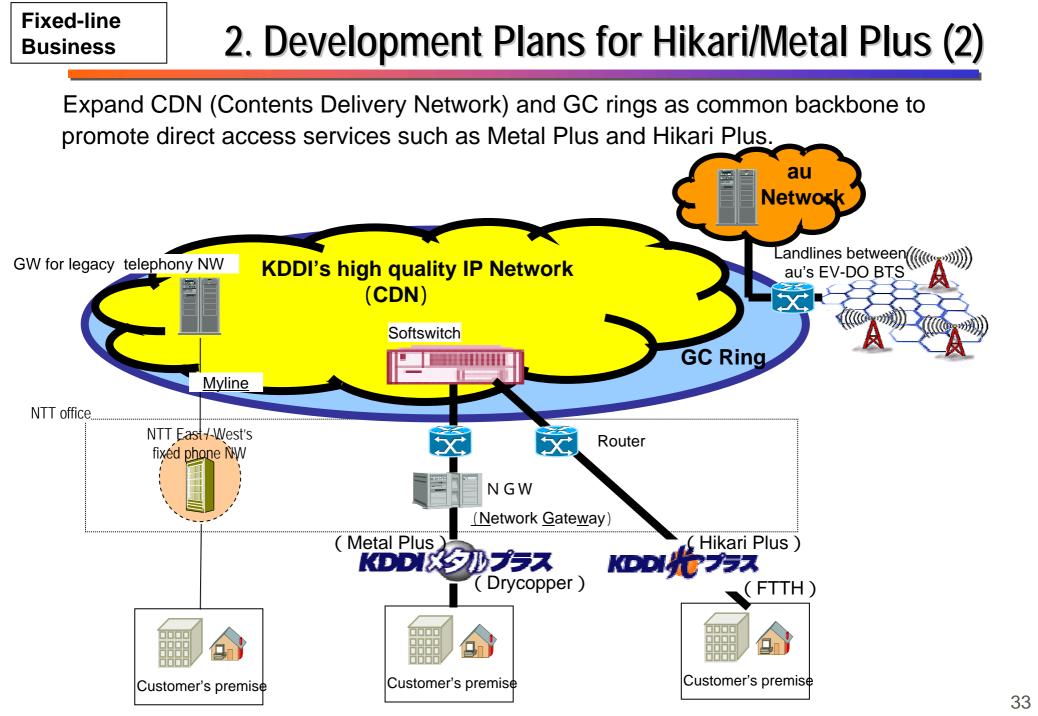

## Fixed-line<br/>Business2. Development Plans for Hikari/Metal Plus (1)

**Roll-out Plans** 

- Expand sales of direct access services centering on Metal Plus in FY 2006.3.
- Roll-out Hikari Plus flexibly in line with customer take-ups in the FTTH market.