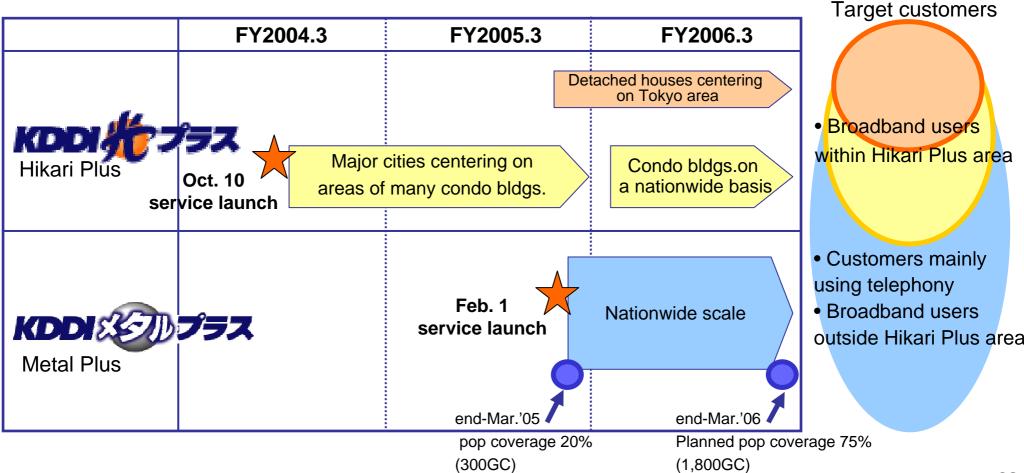

## Fixed-line<br/>Business2. Development Plans for Hikari/Metal Plus (1)

**Roll-out Plans** 

- Expand sales of direct access services centering on Metal Plus in FY 2006.3.
- Roll-out Hikari Plus flexibly in line with customer take-ups in the FTTH market.